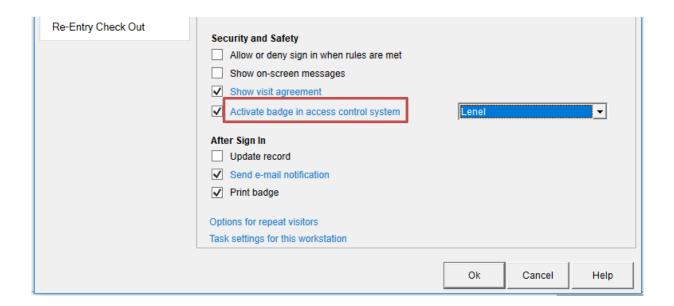

# 4. Select the Sign In task

5. Select 'Activate badge in access control system' and select Lenel from the drop-down list

6. Select the blue link to edit access control settings

7. Configure the software by referencing the settings retrieved from your Lenel system