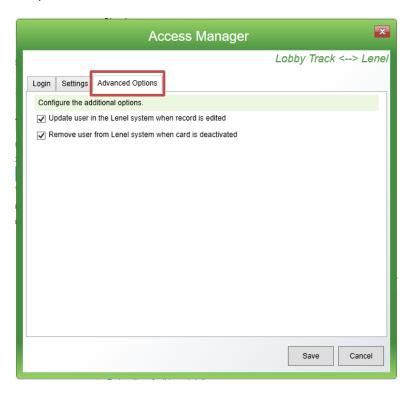

8. Open the Settings Tab

9. Map the database fields between the Jolly Technologies software and the Lenel access control system

10. Edit advanced options if needed