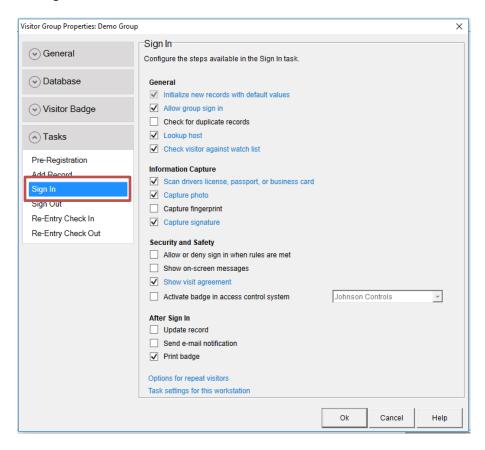

# 4. Select the Sign In task

5. Select 'Activate badge in access control system' and select Lenel from the drop-down list

6. Select the blue link to edit access control settings

7. Configure the software by referencing the settings retrieved from your Lenel system