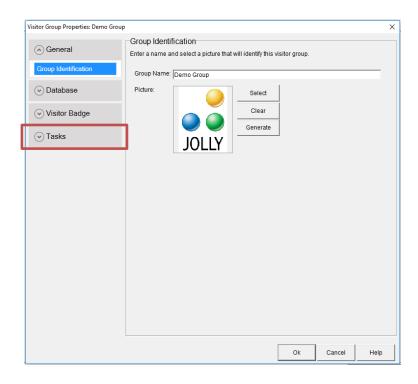

# Lenel Access Control System Setup

## 1. Open Settings



2. Select your Visitor Group and select Edit



#### 3. Select Tasks



# 4. Select the Sign In task



5. Select 'Activate badge in access control system' and select Lenel from the drop-down list



6. Select the blue link to edit access control settings



7. Configure the software by referencing the settings retrieved from your Lenel system



8. Open the Settings Tab



9. Map the database fields between the Jolly Technologies software and the Lenel access control system



10. Edit advanced options if needed



## 11. Click the Save button



12. Click the OK button and return to the main screen of Lobby Track