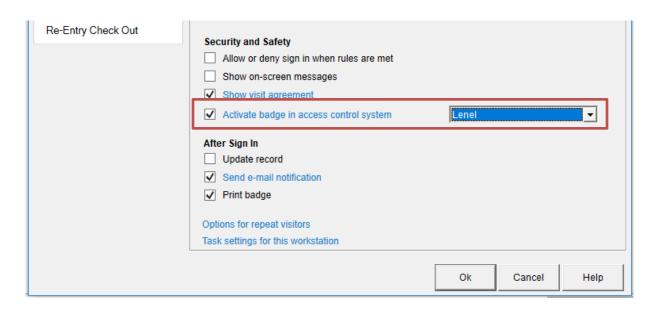

# 4. Select the Sign In task

5. Select 'Activate badge in access control system' and select Lenel from the drop-down list

6. Select the blue link to edit access control settings

7. Configure the software by referencing the settings retrieved from your Lenel system