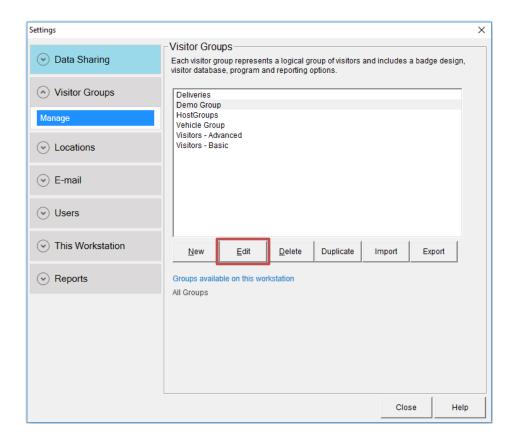

# Lenel Access Control System Setup

## 1. Open Settings



2. Select your Visitor Group and select Edit



#### 3. Select Tasks



# 4. Select the Sign In task



5. Select 'Activate badge in access control system' and select Lenel from the drop-down list



6. Select the blue link to edit access control settings



7. Configure the software by referencing the settings retrieved from your Lenel system



8. Open the Settings Tab



9. Map the database fields between the Jolly Technologies software and the Lenel access control system



10. Edit advanced options if needed



## 11. Click the Save button



12. Click the OK button and return to the main screen of Lobby Track