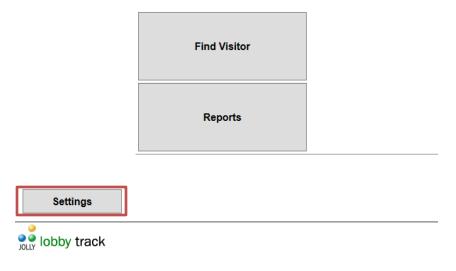

# Lenel Access Control System Setup

## 1. Open Settings



2. Select your Visitor Group and select Edit



#### 3. Select Tasks



# 4. Select the Sign In task



5. Select 'Activate badge in access control system' and select Lenel from the drop-down list



6. Select the blue link to edit access control settings



7. Configure the software by referencing the settings retrieved from your Lenel system



8. Open the Settings Tab



9. Map the database fields between the Jolly Technologies software and the Lenel access control system



10. Edit advanced options if needed



## 11. Click the Save button



12. Click the OK button and return to the main screen of Lobby Track