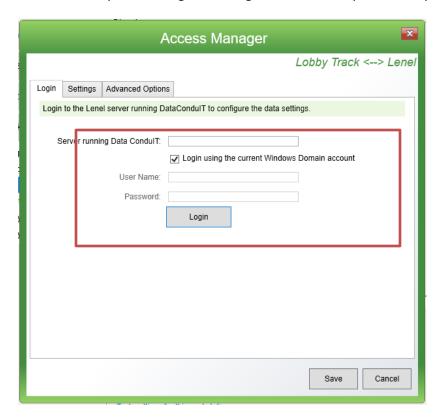

# 4. Select the Sign In task

5. Select 'Activate badge in access control system' and select Lenel from the drop-down list

6. Select the blue link to edit access control settings

7. Configure the software by referencing the settings retrieved from your Lenel system