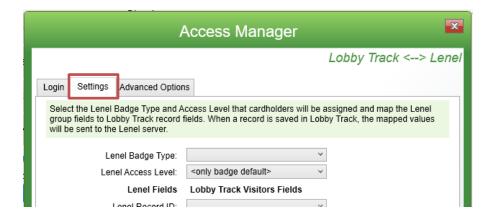

8. Open the Settings Tab

9. Map the database fields between the Jolly Technologies software and the Lenel access control system

10. Edit advanced options if needed