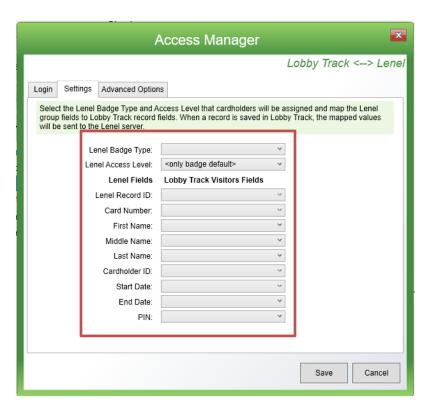

8. Open the Settings Tab

9. Map the database fields between the Jolly Technologies software and the Lenel access control system

10. Edit advanced options if needed