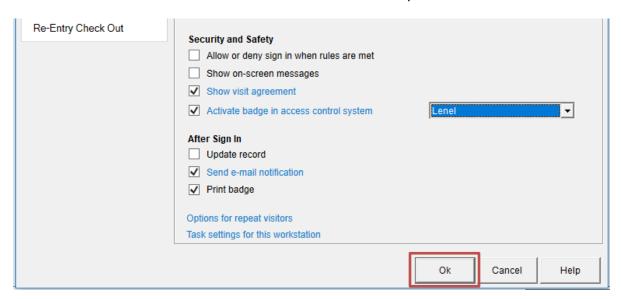

# 4. Select the Sign In task

5. Select 'Activate badge in access control system' and select Lenel from the drop-down list

6. Select the blue link to edit access control settings

7. Configure the software by referencing the settings retrieved from your Lenel system

## 11. Click the Save button

12. Click the OK button and return to the main screen of Lobby Track